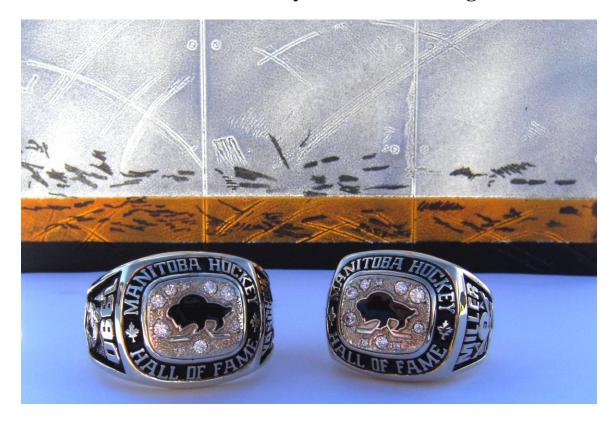

## **Background**

The Manitoba Hockey Hall of Fame ring, designed and manufactured by Jostens, is a bold symbol of achievement featuring the Black & Gold Manitoba Hockey Hall of Fame logo raised above a cubic zirconia base. The Manitoba Hockey Hall of Fame ring is cast in 10K yellow gold and is personalized for each individual recipient.

## **Ring Facts**

- **Each ring includes 10 cubic zirconias with a total weight of 0.17.**
- ➤ The top of the ring includes the MBHHOF logo in black duracolour.
- ➤ The bezel reads: MANITOBA HOCKEY HALL OF FAME
- > The left side of the ring is personalized with the inductees Hall of Fame induction year with an image of a hockey player.
- ➤ The right side of the ring has the inductee's last name with crossed hockey sticks and a puck with an area for a player's uniform number.
- **Each ring is engraved with the inductee's full name inside the ring.**
- > The ring is cast in 10K yellow gold. Trademark Manufactured Jostens Canada Ltd.